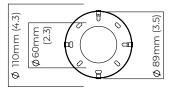

# AXIS 6 PENDANT

Inspired by antique streetlamps and made from satin brass, bronzed brass, and conical smoked glass shades. It can be mounted close to the ceiling or suspended from a drop rod.

## FINISH

satin brass with smoked glass shades AXIPELSBSG

dark bronze with smoked glass shades AXIPELBZSG

#### SUSPENSION

drop rod with ceiling box

please specify the required overall drop from the ceiling to the bottom of the fitting

### BULBS

240v - 6 x E14, 25w max (or 4.5w LED 2700k) 120v - 6 x E12, 25w max (or 4.5w LED 2700k) (no bulbs supplied)

#### WEIGHT

15kg (33.1lbs)

### CERTIFICATION



E492308







1170mm (46.1)

mounting plate dimensions