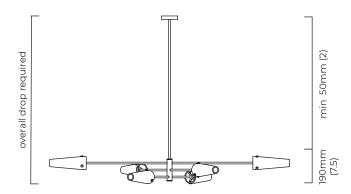

#### SUSPENSION

drop rod with ceiling box

please specify the required overall drop from the ceiling to the bottom of the fitting

#### WEIGHT

15kg (33.1lbs)