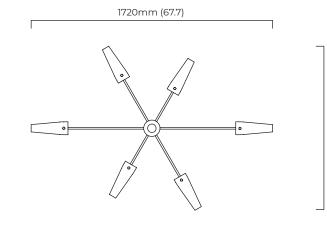

# AXIS 6 PENDANT

Inspired by antique streetlamps and made from satin brass, bronzed brass, and conical smoked glass shades. It can be mounted close to the ceiling or suspended from a drop rod.

## FINISH

satin brass with smoked glass shades AXIPELSBSG

dark bronze with smoked glass shades AXIPELBZSG

#### SUSPENSION

drop rod with ceiling box

please specify the required overall drop from the ceiling to the bottom of the fitting

### BULBS

240v - 6 x E14, 25w max (or 4.5w LED 2700k) 120v - 6 x E12, 25w max (or 4.5w LED 2700k) (no bulbs supplied)

#### WEIGHT

15kg (33.1lbs)

### CERTIFICATION



E492308







1170mm (46.1)

mounting plate dimensions