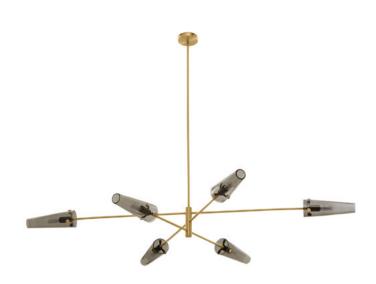

# AXIS 6 PENDANT

Inspired by antique streetlamps and made from satin brass, bronzed brass, and conical smoked glass shades. It can be mounted close to the ceiling or suspended from a drop rod.

## FINISH

satin brass with smoked glass shades AXIPELSBSG

dark bronze with smoked glass shades AXIPELBZSG